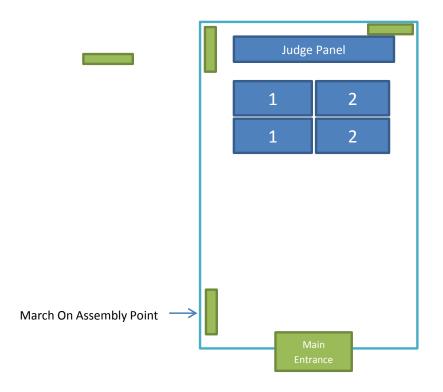

### **'March On' Information**

Dear all,

As like last year, the organising committee are using the use of march ons. To aid smooth running of the event please note the following information in relation to the methodology of the March Ons.

### March On Methodology

- 1) Each Flight will be required to march on prior to their general warm up.
- 2) The organising team will announce each flight to assemble for their march Please note: it is the Team Manager's responsibility to ensure their are in the correct place at the correct time for their march on.
- 3) The assembly point for the march ons will be located within the corridor to the sports hall. The entrance point is the fire exit doors located to the the sports hall (as you walk in from the main entrance). This is usually the refreshment stall is located (this will be sign posted).

Please note the diagram below.

**Trampoline Gymnastics** 